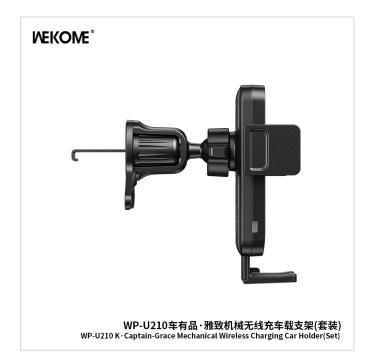

## **WEKOME WP-U210 Mechanical Wireless Charging Car Holder (Set)**

- SKU: WP-U210
- Category: Car Holder
- Description: Wireless Charging Car Holder with Dual-arm mechanical lock, extendable arms for easier phone operation and Upgraded nano suction cup, applicable to various leather and plastic surfaces