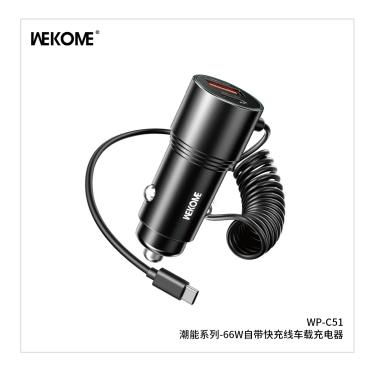

## **WEKOME WP-C51 Car Charger**

- SKU: WP-C51
- Category: Car Charger
- Description: A Car Charger with 66W cabled super fast charging and compatible with mainstream car models on the market.

MORE IMAGES >>