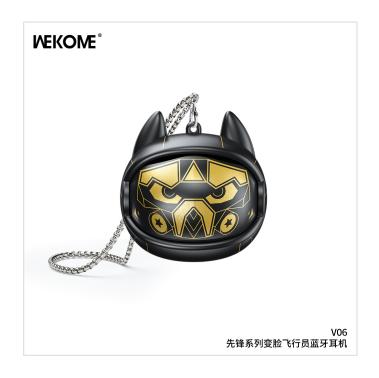

## **WEKOME V06 TWS Wireless Earphone**

- SKU: V06
- Category: TWS
- Description: A Wireless Earphone with rotate and change style and bean-shape in-ear design.

MORE IMAGES >>

| SPECIFICATIONS       |               |
|----------------------|---------------|
| Model Number         | V06           |
| Bluetooth version    | V5.3          |
| Capacity             | 300+30+30mAh  |
| Charging Way         | Type-C        |
| Time For Charging    | 1Н            |
| Average battery life | 5H            |
| Speakers             | 8mm           |
| Power                | 6.3mW         |
| Impedance            | 32?           |
| Frequency Range      | $92 \pm 3 dB$ |
| Product color        | Black         |
| Product Size         | 54*45.5*51mm  |
| Product Weight       | 40.5g         |
| Packed Weight        | 122g          |
| Packed Size          | 90*50*140mm   |
| PCS/CTN              | 100PCS/CTN    |
| Carton size          | 60*33.5*49cm  |
| G.W.                 | 14.5kg        |
| Certifications       | FCC CE ROHS   |
| Product Status       | In stock      |