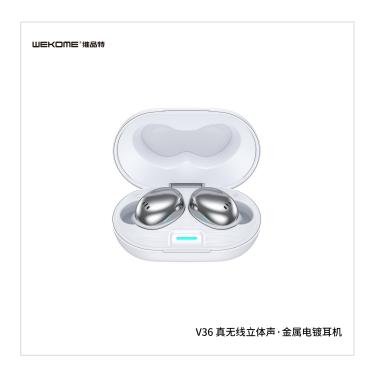

## **WEKOME V36 Bluetooth Earphone (TWS)**

- SKU: V36
- Category: TWS
- Description: A Bluetooth Earphone with up to 10 hours of powerful use and upgraded wireless 5.1.

MORE IMAGES >>

| SPECIFICATIONS       |               |
|----------------------|---------------|
| Model Number         | V36           |
| Bluetooth version    | V5.1          |
| Capacity             | 350MAH/50MAH  |
| Charging Way         | micro USB     |
| Time For Charging    | 4-5HRS        |
| Average battery life | 120HRS        |
| Power                | DC5V-300MA    |
| Impedance            | 32?           |
| Frequency Range      | 20hz-2KHZ     |
| Product color        | GREY WHITE    |
| Product Size         | 60*37*28mm    |
| Product Weight       | 34.5g         |
| Packed Weight        | 156.5gs       |
| Packed Size          | 117*36*183mm  |
| PCS/CTN              | 72pcs         |
| Carton size          | 60*35*50cm    |
| G.W.                 | 13.3kgs       |
| Certifications       | CE/FCC/RHOS   |
| Product Status       | OEM available |