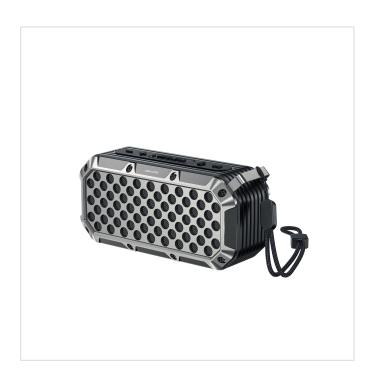

## **WEKOME D26 Portable Bluetooth Speaker**

- SKU: D26
- Category: Bluetooth Speaker
- Description: A Bluetooth Speaker with upgraded wireless 5.0 and 1200mah batter capacity.

MORE IMAGES >>

| SPECIFICATIONS       |              |
|----------------------|--------------|
| Model Number         | D26          |
| Material             | PC           |
| Functions            | Music Play   |
| Bluetooth Version    | 5.0          |
| Type of Battery      | Li-Polymer   |
| Capacity             | 1200mAh      |
| Charging Way         | Micro        |
| Time For Charging    | 2H           |
| Average Battery Life | 3~5H         |
| Speakers             | OD52mm       |
| Power                | 5W           |
| Impedance            | 4?           |
| Frequency Range      | 120Hz-20Khz  |
| Color                | tarnish      |
| Product Weight       | 358.9g       |
| Product Size         | 160*58*75mm  |
| Packed Weight        | 504g         |
| Packed Size          | 190*70*105mm |
| PCS/CTN              | 42           |
| Carton Size          | 52*34*35.5cm |
| G.W.                 | 21.9Kg       |