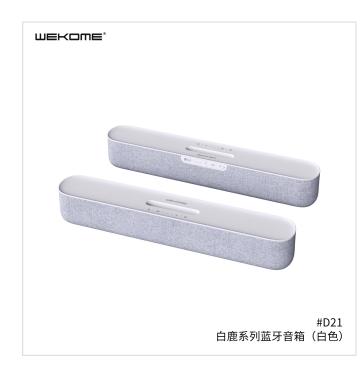

## WEKOME D21 Bluetooth Speaker

- SKU: D21
- Category: Bluetooth Speaker
- Description: A Bluetooth Speaker with HIFI audio chip.dual speakers and diaphragms.up to 8-10 hours of play back.

MORE IMAGES >>

| SPECIFICATIONS       |                 |
|----------------------|-----------------|
| Model Number         | D21             |
| Material             | ABS+PC+Gridding |
| Bluetooth Version    | v5.0            |
| Capacity             | 1800mAh         |
| Charging Way         | micro USB       |
| Time For Charging    | 3-4HRS          |
| Average Battery Life | 120HRS          |
| Power                | 5W              |
| Impedance            | 4?              |
| Frequency Range      | 80hz-18khz      |
| Color                | white           |
| Product Weight       | 823.5g          |
| Product Size         | 420*65*70mm     |
| Packed Weight        | 1250g           |
| Packed Size          | 447*95*83mm     |
| PCS/CTN              | 20pcs           |
| Carton Size          | 495*460*352mm   |
| G.W.                 | 26.3kgs         |
| Certifications       | CE/FCC/RHOS     |
| Product Status       | OEM available   |