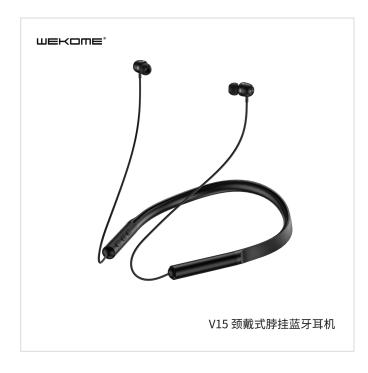

## WEKOME V15 Bluetooth Earphone

- SKU: V15
- Category: Bluetooth Earphone
- Description: A Bluetooth Earphone with magnetic absorption and long-lasting battery life.

MORE IMAGES >>

| SPECIFICATIONS       |               |
|----------------------|---------------|
| Model Number         | V15           |
| Material             | ABS+PC        |
| Bluetooth version    | 5.0           |
| Type of Battery      | LI            |
| Capacity             | 80mAh         |
| Charging Way         | micro         |
| Time For Charging    | 1.5-2hrs      |
| Average battery life | 120h          |
| Speakers             | 10mm          |
| Frequency Range      | 20-20khz      |
| Product color        | black         |
| Product Weight       | 40g           |
| Packed Weight        | 173g          |
| Packed Size          | 427*348*539mm |
| PCS/CTN              | 60pcs         |
| Carton size          | 60*35*50cm    |
| G.W.                 | 11.98kgs      |
| Product Status       | OEM available |