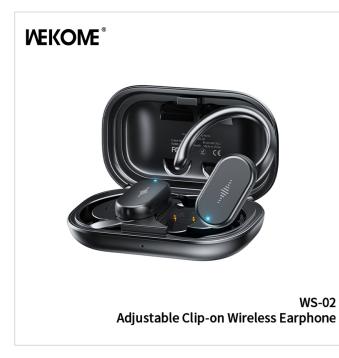

## WEKOME WS-02 Wireless Earphone

- SKU: WS-02
- Category: Bluetooth Earphone
- Description: A Wireless Earphone with button cell battery and larger dynamic driver.

MORE IMAGES >>

| SPECIFICATIONS       |                    |
|----------------------|--------------------|
| Model Number         | WS-02              |
| Bluetooth version    | V5.3               |
| Type of Battery      | button cell batter |
| Capacity             | 400mAh+65mAh*2     |
| Time For Charging    | ?1.5h              |
| Average battery life | 7h                 |
| Speakers             | 16mm               |
| Power                | 48mW               |
| Impedance            | 16?                |
| Frequency Range      | 20HZ~20KHZ         |
| Product color        | Black, White       |
| Product Size         | 92*54*28.25mm      |
| Product Weight       | 71g                |
| Packed Weight        | 147g               |
| Packed Size          | 104.5*104.5*31.5mm |
| PCS/CTN              | 200PCS             |
| Carton size          | 60*33.5*49cm       |
| G.W.                 | 31.75kg            |
| Certifications       | FCC CE ROHS        |
| Product Status       | OEM available      |