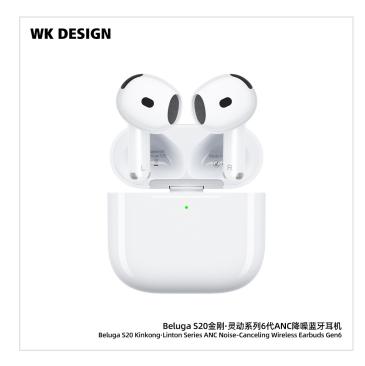

## WEKOME Beluga S20 ANC Noise-canceling Wireless Earbuds Gene6

- SKU: Beluga S20
- Category: Bluetooth Earphone
- Description: Wireless Earbuds ,Upgraded semi-in-ear design,Active noise cancellation and 5.4 Wireless Version ,13mm composite diaphragm