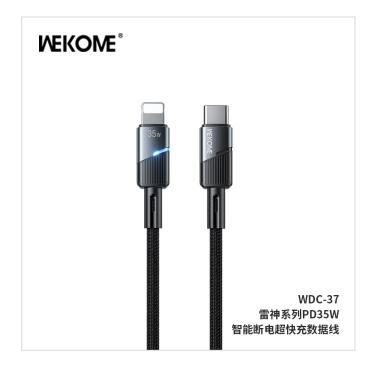

## **WEKOME WDC-37 Charging Cable**

- SKU: WDC-37
- Category: Charging Cables
- Description: A super fast charging charging cable with PD35W high output and comprehensively protect the phone battery.

MORE IMAGES >>

| SPECIFICATIONS |                                   |
|----------------|-----------------------------------|
| Model Number   | WDC-37                            |
| Length         | 1000mm                            |
| Туре           | Type-C to iPh                     |
| Cover Material | Zinc alloy+ braided nylon cable   |
| Color          | Black                             |
| Product Weight | 24g                               |
| Packed Size    | 175*65*18mm                       |
| Packed Weight  | 41g                               |
| PCS/CTN        | 250PCS(25*10PCS)                  |
| Carton Size    | 60*33.5*49cm                      |
| G.W.           | 12.65KG                           |
| QC Agreement   | PD2.0                             |
| Certifications | CE/ROHS/quality inspection report |
| Product Status | In stock                          |