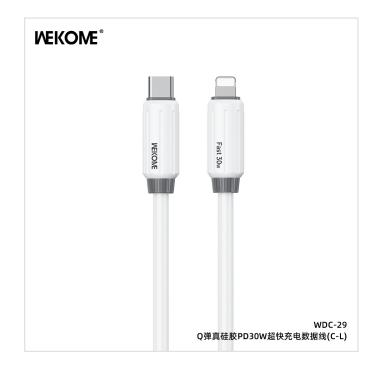

## WEKOME WDC-29 Charging Cable

- SKU: WDC-29
- Category: Charging Cables
- Description: A super fast charging charging cable with PD30W high output and liquid silicone material for fireproof and anti-freezing.