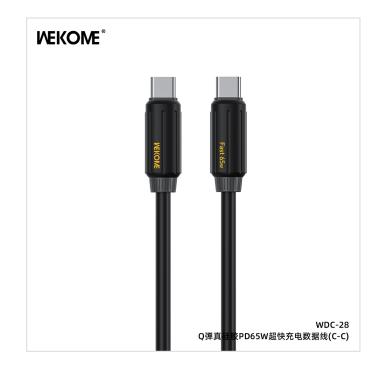

## WEKOME WDC-28 Charging Cable

- SKU: WDC-28
- Category: Charging Cables
- Description: A super fast charging charging cable with PD65W high output and liquid silicone material for fireproof and anti-freezing.