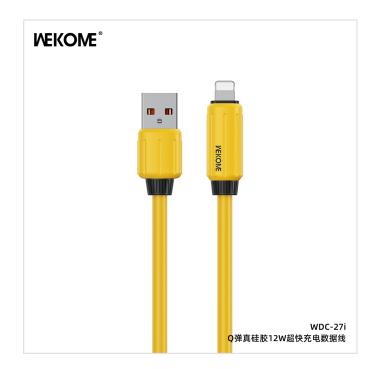

## WEKOME WDC-27i Charging Cable

- SKU: WDC-27i
- Category: Charging Cables
- Description: A super fast charging charging cable with 12W high output and liquid silicone material for fireproof and antifreezing.

MORE IMAGES >>

| SPECIFICATIONS        |                                   |
|-----------------------|-----------------------------------|
| Model Number          | WDC-27i                           |
| Length                | 1000mm                            |
| Туре                  | USB to iPh                        |
| Cover Material        | Silicone+ABS                      |
| Transmission Ablility | 12W                               |
| Color                 | Black, White, Yellow              |
| Product Weight        | 26.2g                             |
| Packed Size           | 65*175*18mm                       |
| Packed Weight         | 39g                               |
| PCS/CTN               | 250pcs                            |
| Carton Size           | 60*33.5*49cm                      |
| G.W.                  | 12.35KG                           |
| Certifications        | CE/ROHS/quality inspection report |
| Product Status        | In stock                          |