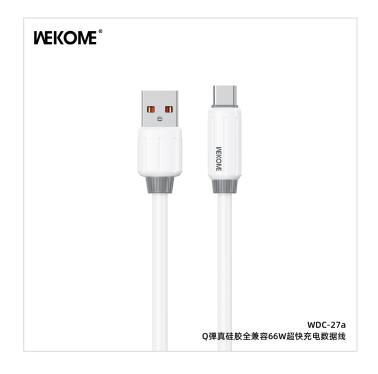

## WEKOME WDC-27a Charging Cable

- SKU: WDC-27a
- Category: Charging Cables
- Description: A super fast charging charging cable with 66W high output and liquid silicone material for fireproof and anti-freezing.