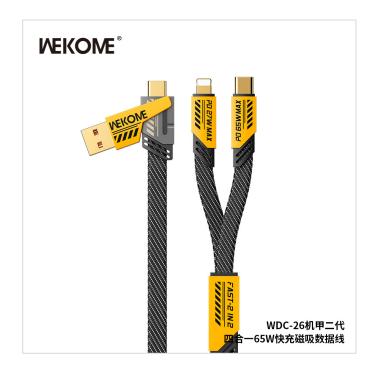

## **WEKOME WDC-26 Charging Cable**

- SKU: WDC-26
- Category: Charging Cables
- Description: A magnetic charging cable with 4-in-1 design and 65w fast charging.

MORE IMAGES >>

| SPECIFICATIONS        |                                                   |
|-----------------------|---------------------------------------------------|
| Model Number          | WDC-26                                            |
| Length                | 1200mm                                            |
| Туре                  | USB/USB-C to iPh/Type-C (4 types of combinations) |
| Cover Material        | Zinc alloy                                        |
| Transmission Ablility | 65W / 480Mbps                                     |
| Color                 | Yellow                                            |
| Product Weight        | 73g                                               |
| Packed Size           | 75*25*192mm                                       |
| Packed Weight         | 94g                                               |
| PCS/CTN               | 170PCS                                            |
| Carton Size           | 60*33.5*49cm                                      |
| G.W.                  | 18.35KG                                           |
| Certifications        | CE/ROHS/quality inspection report                 |
| Product Status        | In stock                                          |