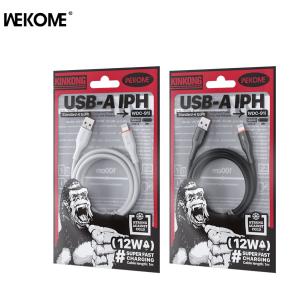

## **MEKOWE**®

WDC-91i 金刚柔电系列A-I真硅胶12w数据线

## WEKOME WDC-91i 12W A-L True Silicone Charging Data Cable

- SKU: WDC-91i
- Category: Charging Cables
- Description: 12W A-L True Silicone Charging Data Cable with 480Mbps data transfer speed, Textured design and Thickened cable body, sturdy and reliable