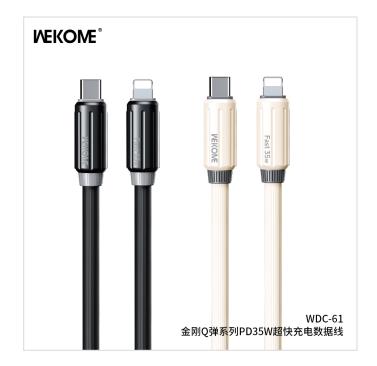

## **WEKOME WDC-61 Charging Data Cable**

- SKU: WDC-61
- Category: Charging Cables
- Description: PD35W super fast charge Data Cable with Thickened wire body ,tough and durable,Built-in intelligent chip for safe charging,480Mbps data transmission rate charging + data transfer

MORE IMAGES >>

| SPECIFICATIONS        |                                   |
|-----------------------|-----------------------------------|
| Model Number          | WDC-61                            |
| Length                | 1000mm                            |
| Туре                  | USB-C TO iPh                      |
| Cover Material        | TPE+ABS                           |
| Transmission Ablility | 65W / 480Mbps                     |
| Color                 | Black/white                       |
| Product Weight        | 46g                               |
| Packed Size           | 65*18*175mm                       |
| PCS/CTN               | 250PCS                            |
| Carton Size           | 60*33.5*49cm                      |
| G.W.                  | 13.30KG                           |
| Certifications        | CE/ROHS/quality inspection report |
| Product Status        | In stock                          |