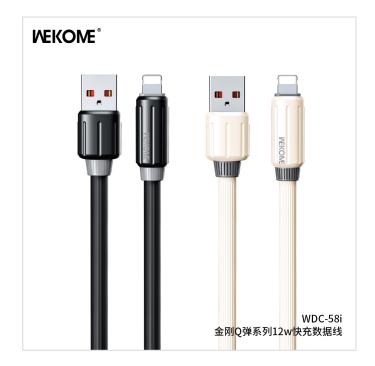

## **WEKOME WDC-58i Charging Data Cable**

- SKU: WDC-58i
- Category: Charging Cables
- Description: 12W Charging Data Cable with Thickened wire body, tough and durable, Built-in intelligent chip for safe charging,480Mbps data transmission rate,charging + data transfer