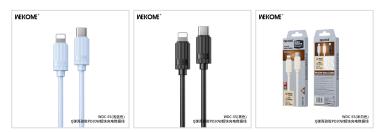

MORE IMAGES >>

| SPECIFICATIONS        |                                   |
|-----------------------|-----------------------------------|
| Model Number          | WDC-55                            |
| Length                | 1000mm                            |
| Туре                  | USB-C TO iPh                      |
| Cover Material        | True silicone                     |
| Transmission Ablility | 30W / 480Mbps                     |
| Color                 | Black?off white?blue              |
| Product Weight        | 24g                               |
| Packed Size           | 65*18*175mm                       |
| Packed Weight         | 38g                               |
| PCS/CTN               | 250 PCS                           |
| Carton Size           | 60*33.5*49cm                      |
| G.W.                  | 11.50KG                           |
| Certifications        | CE/ROHS/quality inspection report |
| Product Status        | In stock                          |