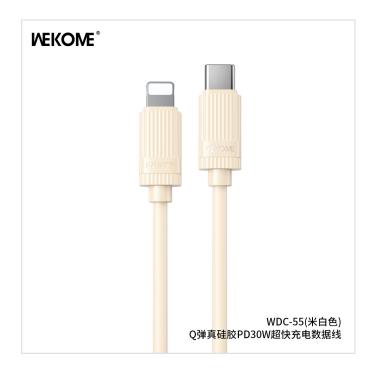

## **WEKOME WDC-55 Charging Cable**

• SKU: WDC-55

• Category: Charging Cables

• Description: PD30W Super Fast Charging Data Cable with Liquid silicone material, soft elastic cable, Fireproof and antifreezing, Built-in intelligent chip for safe charging

MORE IMAGES >>

| SPECIFICATIONS        |                                   |
|-----------------------|-----------------------------------|
| Model Number          | WDC-55                            |
| Length                | 1000mm                            |
| Туре                  | USB-C TO iPh                      |
| Cover Material        | True silicone                     |
| Transmission Ablility | 30W / 480Mbps                     |
| Color                 | Black?off white?blue              |
| Product Weight        | 24g                               |
| Packed Size           | 65*18*175mm                       |
| Packed Weight         | 38g                               |
| PCS/CTN               | 250 PCS                           |
| Carton Size           | 60*33.5*49cm                      |
| G.W.                  | 11.50KG                           |
| Certifications        | CE/ROHS/quality inspection report |
| Product Status        | In stock                          |