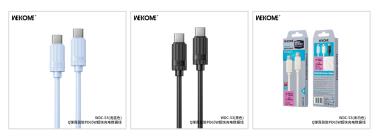

## WEKOME WDC-53 PD65W Super Fast Charging Cable

- SKU: WDC-53
- Category: Charging Cables
- Description: Elastic True Silicone PD65W Super Fast Charging Data Cable, Fireproof and anti-freezing and Builtin intelligent chip for safe charging, 480Mbps data transmission rate, charging + data transfer