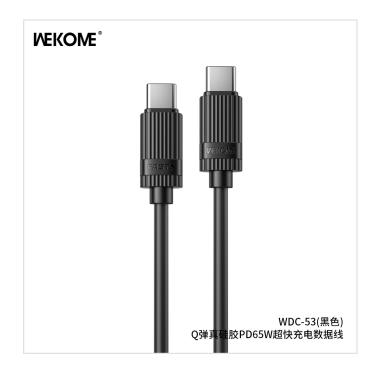

## WEKOME WDC-53 PD65W Super Fast Charging Cable

- SKU: WDC-53
- Category: Charging Cables
- Description: Elastic True Silicone PD65W Super Fast Charging Data Cable, Fireproof and anti-freezing and Builtin intelligent chip for safe charging, 480Mbps data transmission rate, charging + data transfer