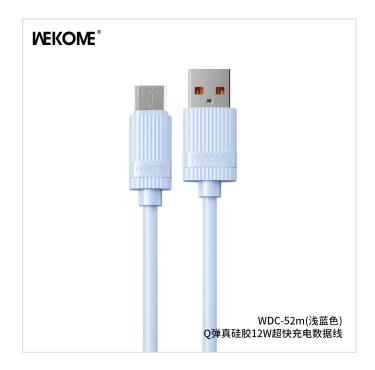

## WEKOME WDC-52m 12W Charging Cable

- SKU: WDC-52m
- Category: Charging Cables
- Description: 12W Charging Data Cable use Liquid silicone material, soft elastic cable, Fireproof and anti-freezing and Built-in intelligent chip for safe charging

MORE IMAGES >>

| SPECIFICATIONS        |                                       |
|-----------------------|---------------------------------------|
| Model Number          | WDC-52m                               |
| Length                | 1000mm                                |
| Туре                  | USB TO Micro                          |
| Cover Material        | True silicone                         |
| Transmission Ablility | 12W / 480Mbps                         |
| Color                 | Black?off white?blue                  |
| Product Weight        | 23.5g                                 |
| Packed Size           | 65*18*175mm                           |
| Packed Weight         | 38g                                   |
| PCS/CTN               | 250PCS                                |
| Carton Size           | 60*33.5*49cm                          |
| G.W.                  | 11.55KG                               |
| Certifications        | CE/FCC/ROHS/quality inspection report |
| Product Status        | In stock                              |