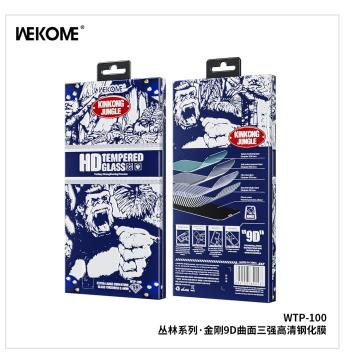

## **WEKOME WTP-100 HD Screen Protector**

- SKU: WTP-100
- Category: Smart Phone Sreen Protectors
- Description: 9D Curved HD Triple strengthened screen protector, 0.4mm thick with large curvature. Electroplated fingerprint oil for smooth touch, and enhanced hardness to prevent screen shattering.

MORE IMAGES >>

| SPECIFICATIONS              |                |
|-----------------------------|----------------|
| Model Number                | WTP-100        |
| Material                    | glass          |
| Supported Brands and Models | iPh all Series |
| Color                       | Black          |
| Packed Weight               | 204g           |
| Packed Size                 | 104*11*181mm   |
| PCS/CTN                     | 100PCS         |
| Carton Size                 | 61*33.5*25cm   |
| G.W.                        | 22.3kg         |
| Product Status              | In stock       |