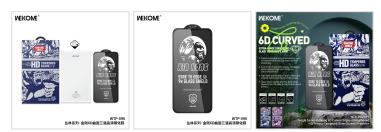

## 

WTP-096 丛林系列・金刚6D曲面三强高清钢化膜

## WEKOME WTP-096 HD Tempered Glass Screen

- SKU: WTP-096
- Category: Smart Phone Sreen Protectors
- Description: 6D Curved HD Screen Protector Featuring triple - strengthened craftsmanship for enhanced hardness 0.4mm thickness with large curvature