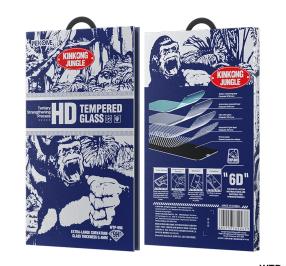

## 

WTP-096 丛林系列・金刚6D曲面三强高清钢化膜

## WEKOME WTP-096 HD Tempered Glass Screen

- SKU: WTP-096
- Category: Smart Phone Sreen Protectors
- Description: 6D Curved HD Screen Protector Featuring triple - strengthened craftsmanship for enhanced hardness 0.4mm thickness with large curvature