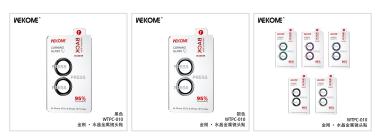

## WEKOME WTPC-010 Lens Protector

- SKU: WTPC-010
- Category: Smart Phone Sreen Protectors
- Description: Lens Protector with Corning glass, double the hardness feature AR coating, 95% and new anti-explosion technology

MORE IMAGES >>

| SPECIFICATIONS              |                                                                      |
|-----------------------------|----------------------------------------------------------------------|
| Model Number                | WTPC-010                                                             |
| Material                    | Glass + Acrylic+Aluminum Alloy Corning glass                         |
| Functions                   | Anti-scratch, Anti-Fingerprint, anti-explosion, High Transparent, HD |
|                             | CLEAR                                                                |
| Supported Brands and Models | iph16,plus,pro,pro max                                               |
| Color                       | Black/Silver/Green/Blue/Rose Gold/Grey                               |
| Product Weight              | 5g                                                                   |
| Packed Weight               | 46g                                                                  |
| Packed Size                 | 90*181*18                                                            |
| PCS/CTN                     | 200pcs                                                               |
| Carton Size                 | 60*33.5*49cm                                                         |
| G.W.                        | 11.30kg                                                              |
| Product Status              | In stock                                                             |