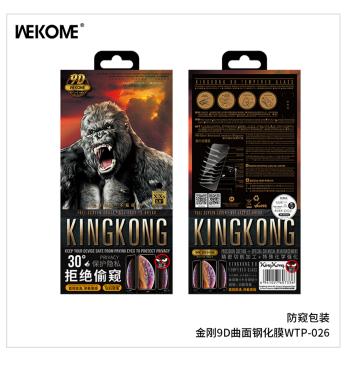

## **WEKOME Screen Protector WTP-026**

- SKU: WTP-026
- Category: Smart Phone Sreen Protectors
- Description: A Tempered Glass Screen Protector with deviating from the front 30° side to see the dark.

MORE IMAGES >>