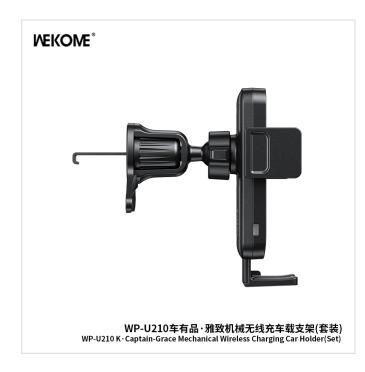

## WEKOME WP-U210 Mechanical Wireless Charging Car Holder (Set)

- SKU: WP-U210
- Category: Car Holder
- Description: Wireless Charging Car Holder with Dual-arm mechanical lock, extendable arms for easier phone operation and Upgraded nano suction cup, applicable to various leather and plastic surfaces