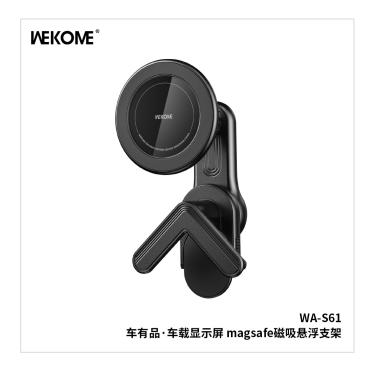

## **WEKOME WA-S61 Magnetic Phone Holder For Car with Raised Display Screen**

- SKU:
- Category: Car Holder
- Description: car phone holder features an strong magnet, a shock - absorbing non - slip silicone pad, 360° rotation, and applicable accessory for car display screens