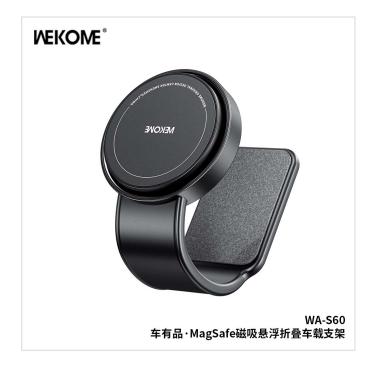

## **WEKOME WA-S60 Magnetic Levitation Folding Car Holder**

• SKU: WA-S60

- Category: Car Holder
- Description: The magnetic levitation folding car holder is made of memory soft alloy material, which is resistant to bending and can be freely shaped. Equipped with a thickened magnet, firmly hold the mobile phone, and exquisitely designed, compact in size, takes up no space.