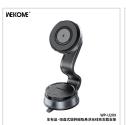

## **WEKOME WP-U209 Wireless Charging Car Holder**

• SKU: WP-U209

- Category: Car Holder
- Description: The magnetic levitation wireless charging car holder is made of memory soft alloy material, resistant to bending and can be freely shaped. Equipped with a thickened magnet, firmly hold the mobile phone ,and exquisitely designed, compact in size, takes up no space.