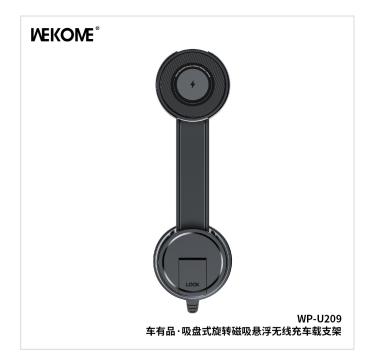

## **WEKOME WP-U209 Wireless Charging Car Holder**

• SKU: WP-U209

- Category: Car Holder
- Description: The magnetic levitation wireless charging car holder is made of memory soft alloy material, resistant to bending and can be freely shaped. Equipped with a thickened magnet, firmly hold the mobile phone ,and exquisitely designed, compact in size, takes up no space.