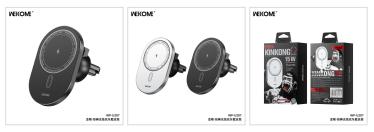

MORE IMAGES >>

| SPECIFICATIONS     |                               |
|--------------------|-------------------------------|
| Model Number       | WP-U207                       |
| Material           | Aluminum alloy+ABS            |
| Functions          | Wireless charging, car holder |
| Input              | 5V-2A/9V-1.67A                |
| Output             | 5W/7.5W/10W/15W(Max)          |
| Effective distance | 0-5mm                         |
| Color              | White,Black                   |
| Product Weight     | 61.5g                         |
| Packed Weight      | 138g                          |
| Packed Size        | 96*159*40.5mm                 |
| PCS/CTN            | 10* 10=100                    |
| Carton Size        | 60*33.5*49cm                  |
| G.W.               | 16.10Kg                       |
| Certification      | CE/FCC/ROHS                   |
| Product Status     | In stock                      |