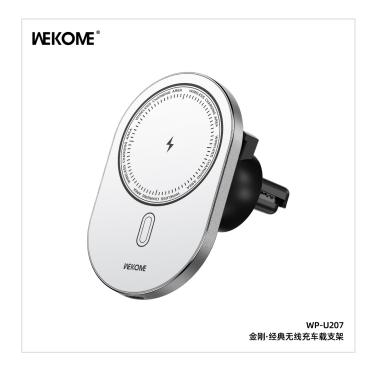

## **WEKOME WP-U207 Wireless Charging Car Holder**

• SKU: WP-U207

- Category: Car Holder
- Description: clamp to the air outlet type 15W wireless charging car holder features Alloy backplate for rapid heat dissipation and strong magnetic attraction, allowing the phone to attach firmly with just one touch.

MORE IMAGES >>

| SPECIFICATIONS     |                               |
|--------------------|-------------------------------|
| Model Number       | WP-U207                       |
| Material           | Aluminum alloy+ABS            |
| Functions          | Wireless charging, car holder |
| Input              | 5V-2A/9V-1.67A                |
| Output             | 5W/7.5W/10W/15W(Max)          |
| Effective distance | 0-5mm                         |
| Color              | White,Black                   |
| Product Weight     | 61.5g                         |
| Packed Weight      | 138g                          |
| Packed Size        | 96*159*40.5mm                 |
| PCS/CTN            | 10* 10=100                    |
| Carton Size        | 60*33.5*49cm                  |
| G.W.               | 16.10Kg                       |
| Certification      | CE/FCC/ROHS                   |
| Product Status     | In stock                      |