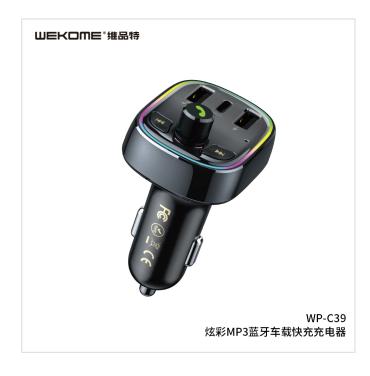

## **WEKOME WP-C39 Car Charger**

- SKU: WP-C39
- Category: Car Charger
- Description: A Wireless Car Charger with 2 fast charging ports and as MP3 player.

MORE IMAGES >>

| SPECIFICATIONS |                                                         |
|----------------|---------------------------------------------------------|
| Model Number   | WP-C39                                                  |
| Material       | ABS                                                     |
| Input          | DC12~24V                                                |
| Output         | USB: DC5V-2.4A(max) USB-C: 5V-2.4A Tatal DC5V-4.8A(max) |
| Color          | Black                                                   |
| Product Size   | 53*43*82mm                                              |
| Product Weight | 40g                                                     |
| Packed Size    | 85*44*130mm                                             |
| Packed Weight  | 80g                                                     |
| PCS/CTN        | 110PCS                                                  |
| Carton Size    | 60*33.5*49cm                                            |
| G.W.           | 10.9kg                                                  |
| Certifications | FCC CE ROHS                                             |
| Product Status | OEM available                                           |