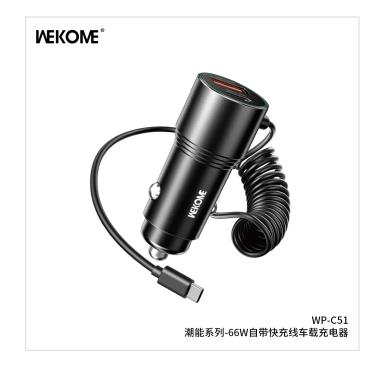

## WEKOME WP-C51 Car Charger

- SKU: WP-C51
- Category: Car Charger
- Description: A Car Charger with 66W cabled super fast charging and compatible with mainstream car models on the market.

MORE IMAGES >>

| SPECIFICATIONS |                |
|----------------|----------------|
| Model Number   | WP-C51         |
| Material       | aluminum alloy |
| Input          | DC12V-24V      |
| Output Ports   | 66W            |
| Color          | Black          |
| Product Size   | 26*26*65.5mm   |
| Product Weight | 51.1g          |
| Packed Size    | 32*92*156mm    |
| Packed Weight  | 92g            |
| PCS/CTN        | 120PCS         |
| Carton Size    | 60*33.5*49cm   |
| G.W.           | 13.5kg         |
| QC Agreement   | QC3.0          |
| Certifications | FCC CE ROHS    |
| Product Status | In stock       |