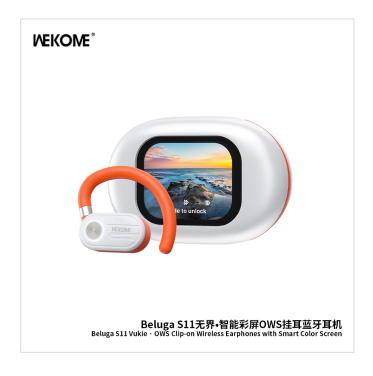

## **WEKOME Beluga S11 Wireless Earphones** with smart color screen

- SKU: Beluga S11
- Category: TWS
- Description: Wireless Earphones with 2.01-inch large IPS color screen, Dual-axis rotary ear hook design, Racetrack-type elliptical dynamic speaker, high-fidelity stereo sound effect