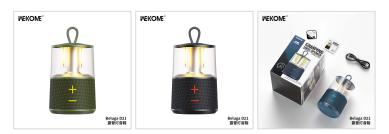

MORE IMAGES >>

| SPECIFICATIONS       |                     |
|----------------------|---------------------|
| Model Number         | Beluga D21          |
| Material             | ABS+ Fabric mesh    |
| Functions            | Music play          |
| Bluetooth Version    | V5.3                |
| Capacity             | 1800mAh             |
| Charging Way         | Type-C?USB          |
| Time For Charging    | ?4-5H               |
| Average Battery Life | ?3-4H               |
| Power                | 5W                  |
| Impedance            | 32?                 |
| Frequency Range      | 65Hz-20KHz          |
| Color                | Black/Green/Blue    |
| Product Weight       | 506g                |
| Product Size         | 110*110*165mm       |
| Packed Weight        | 0.650kg             |
| Packed Size          | 134.5*132.9*190.8mm |
| PCS/CTN              | 24 PCS              |
| Carton Size          | 56.2*28.6*60.6cm    |
| G.W.                 | 16.5kg              |
| Certifications       | FCC CE ROHS         |
| Product Status       | In stock            |