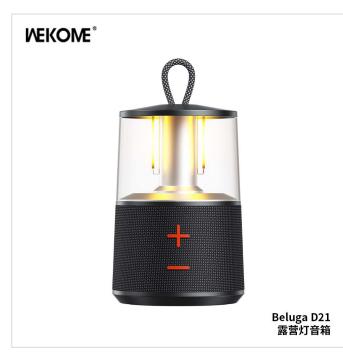

## WEKOME Beluga D21 Wireless Speaker

- SKU: Beluga D21
- Category: Bluetooth Speaker
- Description: A wireless speaker with wild camping lamp design and built-in full-range speaker to deliver deep bass and clear treble.