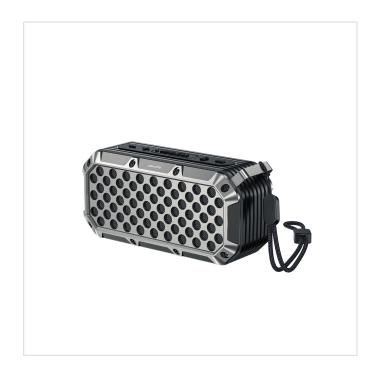

## WEKOME D26 Portable Bluetooth Speaker

- SKU: D26
- Category: Bluetooth Speaker
- Description: A Bluetooth Speaker with upgraded wireless 5.0 and 1200mah batter capacity.

MORE IMAGES >>

| SPECIFICATIONS |
|----------------|
|----------------|

| SPECIFICATIONS       |              |
|----------------------|--------------|
| Model Number         | D26          |
| Material             | PC           |
| Functions            | Music Play   |
| Bluetooth Version    | 5.0          |
| Type of Battery      | Li-Polymer   |
| Capacity             | 1200mAh      |
| Charging Way         | Micro        |
| Time For Charging    | 2H           |
| Average Battery Life | 3~5H         |
| Speakers             | OD52mm       |
| Power                | 5W           |
| Impedance            | 4?           |
| Frequency Range      | 120Hz-20Khz  |
| Color                | tarnish      |
| Product Weight       | 358.9g       |
| Product Size         | 160*58*75mm  |
| Packed Weight        | 504g         |
| Packed Size          | 190*70*105mm |
| PCS/CTN              | 42           |
| Carton Size          | 52*34*35.5cm |
| G.W.                 | 21.9Kg       |