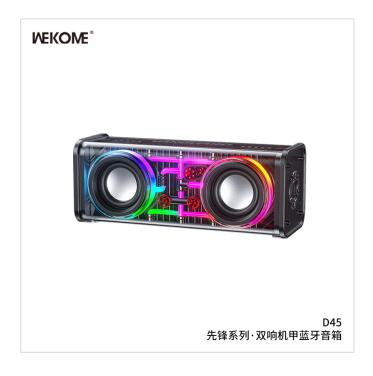

## **WEKOME D45 Wireless Speaker**

- SKU: D45
- Category: Bluetooth Speaker
- Description: A Bluetooth speaker with a 10W high-power stereo dual speaker, excellent sound quality, Bluetooth 5.3 connection, and TWS interconnection function.

MORE IMAGES >>

| SPECIFICATIONS       |                    |
|----------------------|--------------------|
| Model Number         | D45                |
| Bluetooth Version    | V5.3               |
| Bluetooth chip       | AC6966B            |
| Capacity             | 1800mAh            |
| Time For Charging    | 3h                 |
| Average Battery Life | 3h                 |
| Impedance            | 4?                 |
| Frequency Range      | 85Hz~20KHz         |
| Color                | black,white        |
| Product Weight       | 423.6g             |
| Product Size         | 164.65*61.7*63.9mm |
| Packed Weight        | 591g               |
| Packed Size          | 205*90*68mm        |
| PCS/CTN              | 30 per piece       |
| Carton Size          | 600*335*490mm      |
| G.W.                 | 18.27kg            |
| Certifications       | FCC CE ROHS        |
| Product Status       | OEM available      |