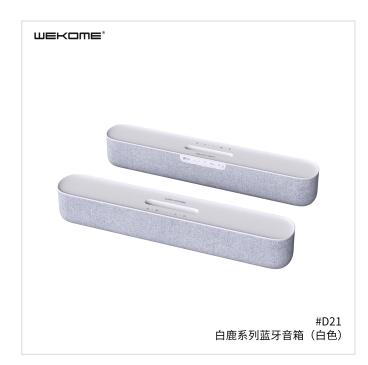

## **WEKOME D21 Bluetooth Speaker**

- SKU: D21
- Category: Bluetooth Speaker
- Description: A Bluetooth Speaker with HIFI audio chip.dual speakers and diaphragms.up to 8-10 hours of play back.

MORE IMAGES >>

| SPECIFICATIONS       |                 |
|----------------------|-----------------|
| Model Number         | D21             |
| Material             | ABS+PC+Gridding |
| Bluetooth Version    | v5.0            |
| Capacity             | 1800mAh         |
| Charging Way         | micro USB       |
| Time For Charging    | 3-4HRS          |
| Average Battery Life | 120HRS          |
| Power                | 5W              |
| Impedance            | 4?              |
| Frequency Range      | 80hz-18khz      |
| Color                | white           |
| Product Weight       | 823.5g          |
| Product Size         | 420*65*70mm     |
| Packed Weight        | 1250g           |
| Packed Size          | 447*95*83mm     |
| PCS/CTN              | 20pcs           |
| Carton Size          | 495*460*352mm   |
| G.W.                 | 26.3kgs         |
| Certifications       | CE/FCC/RHOS     |
| Product Status       | OEM available   |