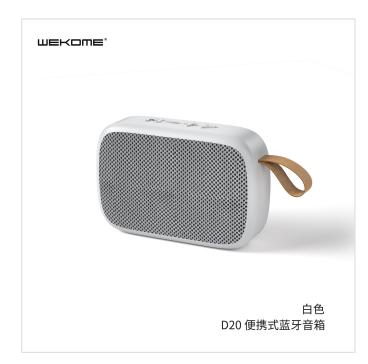

## **WEKOME D20 Bluetooth Speaker**

- SKU: D20
- Category: Bluetooth Speaker
- Description: A Bluetooth Speaker with a pull rope and builtin 500mAh high-capacity battery, 4 hours of continuous playback.