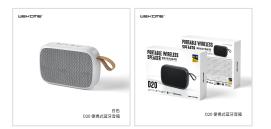

## **WEKOME D20 Bluetooth Speaker**

- SKU: D20
- Category: Bluetooth Speaker
- Description: A Bluetooth Speaker with a pull rope and builtin 500mAh high-capacity battery, 4 hours of continuous playback.