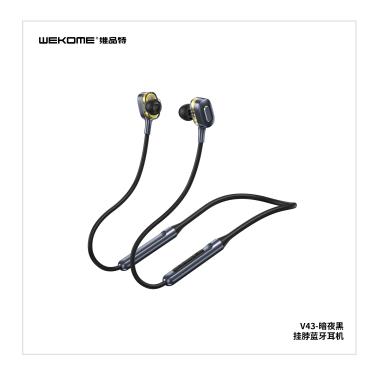

## **WEKOME V43 Bluetooth Earphone**

- SKU: V43
- Category: Bluetooth Earphone
- Description: A Bluetooth Earphone with dual dynamic each side and a 165mAh battery providing 15 hours playing.

MORE IMAGES >>