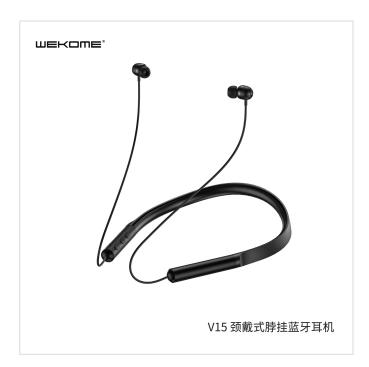

## **WEKOME V15 Bluetooth Earphone**

- SKU: V15
- Category: Bluetooth Earphone
- Description: A Bluetooth Earphone with magnetic absorption and long-lasting battery life.

MORE IMAGES >>

| SPECIFICATIONS       |               |
|----------------------|---------------|
| Model Number         | V15           |
| Material             | ABS+PC        |
| Bluetooth version    | 5.0           |
| Type of Battery      | LI            |
| Capacity             | 80mAh         |
| Charging Way         | micro         |
| Time For Charging    | 1.5-2hrs      |
| Average battery life | 120h          |
| Speakers             | 10mm          |
| Frequency Range      | 20-20khz      |
| Product color        | black         |
| Product Weight       | 40g           |
| Packed Weight        | 173g          |
| Packed Size          | 427*348*539mm |
| PCS/CTN              | 60pcs         |
| Carton size          | 60*35*50cm    |
| G.W.                 | 11.98kgs      |
| Product Status       | OEM available |