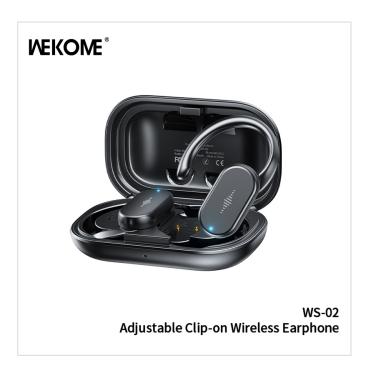

## **WEKOME WS-02 Wireless Earphone**

- SKU: WS-02
- Category: Bluetooth Earphone
- Description: A Wireless Earphone with button cell battery and larger dynamic driver.

MORE IMAGES >>

| SPECIFICATIONS       |                    |
|----------------------|--------------------|
| Model Number         | WS-02              |
| Bluetooth version    | V5.3               |
| Type of Battery      | button cell batter |
| Capacity             | 400mAh+65mAh*2     |
| Time For Charging    | ?1.5h              |
| Average battery life | 7h                 |
| Speakers             | 16mm               |
| Power                | 48mW               |
| Impedance            | 16?                |
| Frequency Range      | 20HZ~20KHZ         |
| Product color        | Black, White       |
| Product Size         | 92*54*28.25mm      |
| Product Weight       | 71g                |
| Packed Weight        | 147g               |
| Packed Size          | 104.5*104.5*31.5mm |
| PCS/CTN              | 200PCS             |
| Carton size          | 60*33.5*49cm       |
| G.W.                 | 31.75kg            |
| Certifications       | FCC CE ROHS        |
| Product Status       | OEM available      |