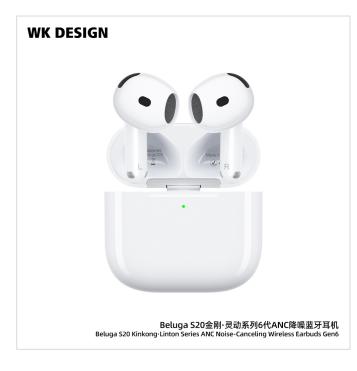

## WEKOME Beluga S20 ANC Noise-canceling Wireless Earbuds Gene6

- SKU: Beluga S20
- Category: Bluetooth Earphone
- Description: Wireless Earbuds ,Upgraded semi-in-ear design,Active noise cancellation and 5.4 Wireless Version ,13mm composite diaphragm

MORE IMAGES >>

| SPECIFICATIONS |
|----------------|
|----------------|

| MaterialAFunctionsIBluetooth versionIType of Noise CancellationA | Beluga S20<br>ABS<br>music play<br>V5.4<br>ANC |
|------------------------------------------------------------------|------------------------------------------------|
| Functions I   Bluetooth version I   Type of Noise Cancellation I | music play<br>V5.4                             |
| Bluetooth version N   Type of Noise Cancellation A               | V5.4                                           |
| Type of Noise Cancellation                                       |                                                |
|                                                                  | ANC                                            |
| Capacity                                                         |                                                |
| Capacity                                                         | 300mAh+25mAh*2                                 |
| Charging Way t                                                   | type-c                                         |
| Time For Charging                                                | ?2H                                            |
| Average battery life                                             | ?4H                                            |
| Speakers                                                         | 13mm                                           |
| Power                                                            | 3mW                                            |
| Impedance 3                                                      | 32?                                            |
| Frequency Range 2                                                | 20Hz~20kHz                                     |
| Product color                                                    | White                                          |
| Product Size                                                     | 46.1*50*21.29mm                                |
| Product Weight 4                                                 | 43g                                            |
| Packed Weight 9                                                  | 97g                                            |
| Packed Size 8                                                    | 87*120*35mm                                    |
| PCS/CTN 1                                                        | 150PCS                                         |
| Carton size 6                                                    | 60*33.5*49cm                                   |
| G.W.                                                             | 16.6                                           |