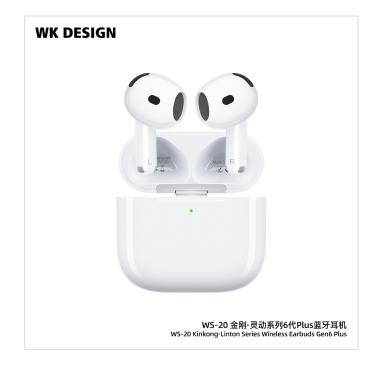

## WEKOME WS-20 Wireless Earbuds Gen6 Plus

- SKU: WS-20
- Category: Bluetooth Earphone
- Description: Wireless Earbuds Upgraded semi-in-ear design ,13mm composite diaphragm drivers and Smart touch control