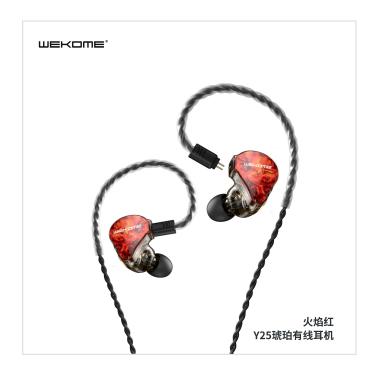

## **WEKOME Y25 Wired Earphone**

- SKU: Y25
- Category: Wired & Daming Earphone
- Description: A Wired Earphone with ear-mounted design for stable wear amd high-definition sound quality.

MORE IMAGES >>

| SPECIFICATIONS               |               |
|------------------------------|---------------|
| Model Number                 | Y25           |
| Material                     | Resin+PVC     |
| Plug Type                    | 3.5mm+2 pin   |
| Functions / Supported System | music         |
| Length of Wire               | 1200mm        |
| Impedance                    | 16? ±15%      |
| Frequency Range              | 20Hz~20Hz     |
| Sensitivity                  | 107±4db       |
| Color                        | orange, blue  |
| Packed Size                  | 270*47*154mm  |
| PCS/CTN                      | 32pcs         |
| Carton size                  | 60*35*50cm    |
| G.W.                         | 12.5kgs       |
| Product Status               | OEM available |