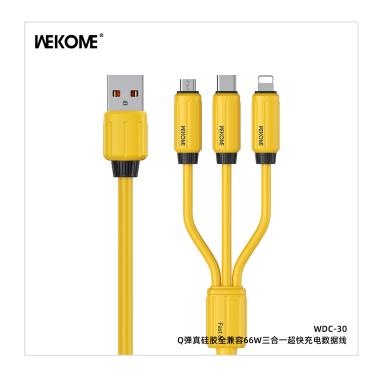

## WEKOME WDC-30 Charging Cable

- SKU: WDC-30
- Category: Charging Cables
- Description: A super fast charging data cable with PD66W high-power output and liquid silicone material for fireproof and anti-freezing.