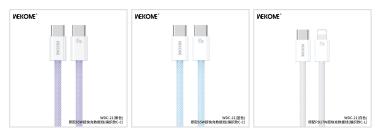

## **WEKOME Charging Cable WDC-21**

- SKU: WDC-21
- Category: Charging Cables
- Description: A Charging Cable with 65W fast charging and high speed transmission.

MORE IMAGES >>

| SPECIFICATIONS        |                                   |
|-----------------------|-----------------------------------|
| Model Number          | WDC-21                            |
| Length                | 1000mm                            |
| Туре                  | USB-C to Type-C / USB-C to IPH    |
| Cover Material        | ABS+ braided nylon                |
| Transmission Ablility | 65W                               |
| Color                 | White / blue / purple             |
| Product Weight        | 15g                               |
| Packed Size           | 65*18*175mm                       |
| Packed Weight         | 30g                               |
| PCS/CTN               | 250PCS                            |
| Carton Size           | 60*33.5*49cm                      |
| G.W.                  | 9.55KG                            |
| Certifications        | CE/ROHS/quality inspection report |
| Product Status        | In stock                          |