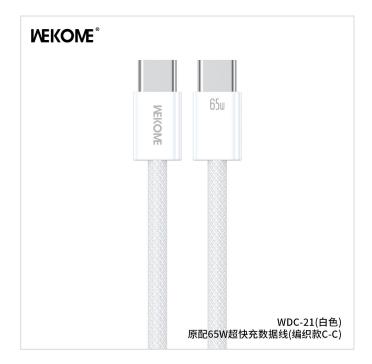

## **WEKOME Charging Cable WDC-21**

- SKU: WDC-21
- Category: Charging Cables
- Description: A Charging Cable with 65W fast charging and high speed transmission.

MORE IMAGES >>

| SPECIFICATIONS        |                                   |
|-----------------------|-----------------------------------|
| Model Number          | WDC-21                            |
| Length                | 1000mm                            |
| Туре                  | USB-C to Type-C / USB-C to IPH    |
| Cover Material        | ABS+ braided nylon                |
| Transmission Ablility | 65W                               |
| Color                 | White / blue / purple             |
| Product Weight        | 15g                               |
| Packed Size           | 65*18*175mm                       |
| Packed Weight         | 30g                               |
| PCS/CTN               | 250PCS                            |
| Carton Size           | 60*33.5*49cm                      |
| G.W.                  | 9.55KG                            |
| Certifications        | CE/ROHS/quality inspection report |
| Product Status        | In stock                          |