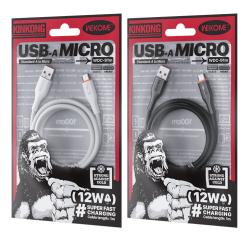

## **WEKOME**®

WDC-91m 金刚柔电系列A-M真硅胶12w数据线

## **WEKOME WDC-91m 12W A-M True Silicone Charging Data Cable**

- SKU: WDC-91m
- Category: Charging Cables
- Description: 12W A-L True Silicone Charging Data Cable with 480Mbps data transfer speed ,Textured design and Thickened cable body, sturdy and reliable