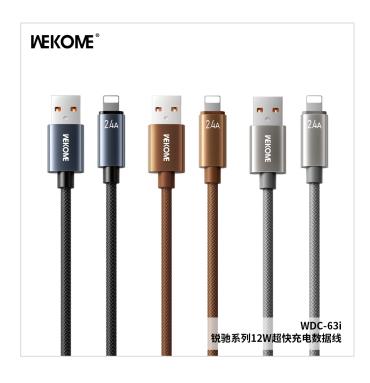

## WEKOME WDC-63i All-compatible 12W Super Fast Charging Data Cable

- SKU: WDC-63i
- Category: Charging Cables
- Description: 12W Super Fast Charging Data Cable with 1.2M length and 2.4A current ,Built-in smart chip for safe charging,480Mbps high-speed data transfer enabling simultaneous charging and data transfer

MORE IMAGES >>

| SPECIFICATIONS        |                                   |
|-----------------------|-----------------------------------|
| Model Number          | WDC-63i                           |
| Length                | 1200mm                            |
| Туре                  | USB TO IPH                        |
| Cover Material        | Braiding                          |
| Transmission Ablility | 12W / 480Mbps                     |
| Color                 | black/grey/brown                  |
| Product Weight        | 43g                               |
| Packed Size           | 65*18*175mm                       |
| PCS/CTN               | 250PCS                            |
| Carton Size           | 60*33.5*49cm                      |
| G.W.                  | 13.2KG                            |
| Certifications        | CE/ROHS/quality inspection report |
| Product Status        | In stock                          |