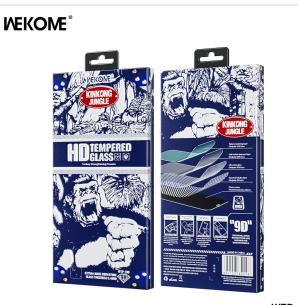

## **MEKOWE**®

WTP-100 丛林系列・金刚9D曲面三强高清钢化膜

## WEKOME WTP-100 HD Screen Protector

- SKU: WTP-100
- Category: Smart Phone Sreen Protectors
- Description: 9D Curved HD Triple strengthened screen protector, 0.4mm thick with large curvature. Electroplated fingerprint oil for smooth touch, and enhanced hardness to prevent screen shattering.