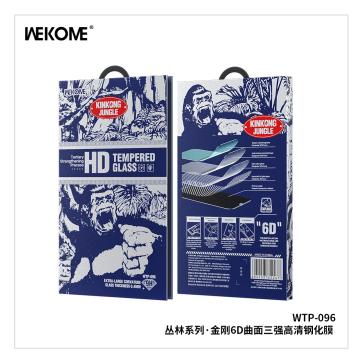

## WEKOME WTP-096 HD Tempered Glass Screen

- SKU: WTP-096
- Category: Smart Phone Sreen Protectors
- Description: 6D Curved HD Screen Protector Featuring triple strengthened craftsmanship for enhanced hardness 0.4mm thickness with large curvature